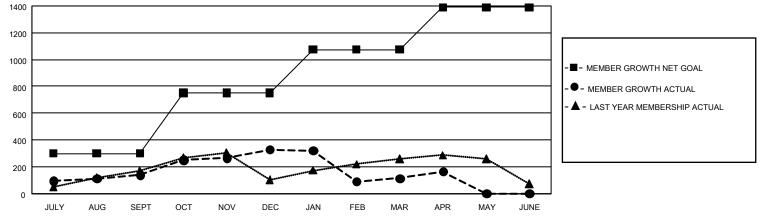

## GAT MONTHLY MEMBERSHIP PROGRESS REPORT

GMT Constitutional Area 8, Group E

REPORT DOES NOT INCLUDE CLUBS IN UNDISTRICTED AREAS.

| Clubs         |               |             |               | Members               |                        |                         |                                                    |  |
|---------------|---------------|-------------|---------------|-----------------------|------------------------|-------------------------|----------------------------------------------------|--|
|               | RESULTS FOR   | R 2020-2021 |               | RESULTS FOR 2020-2021 |                        |                         |                                                    |  |
| QUARTER       | NEW CLUB GOAL | NEW CLUBS   | DROPPED CLUBS | QUARTER MEME          | BER GROWTH NET<br>GOAL | MEMBER GROWTH<br>ACTUAL | DROPPED<br>MEMBERS ACTUAL<br>(including transfers) |  |
| JULY/AUG/SEPT | 18            | 3           | 0             | JULY/AUG/SEPT         | 300                    | 344                     | 188                                                |  |
| OCT/NOV/DEC   | 36            | 10          | 0             | OCT/NOV/DEC           | 450                    | 654                     | 445                                                |  |
| JAN/FEB/MAR   | 30            | 2           | 20            | JAN/FEB/MAR           | 325                    | 239                     | 398                                                |  |
| APR/MAY/JUNE  | 21            | 2           | 0             | APR/MAY/JUNE          | 315                    | 114                     | 45                                                 |  |