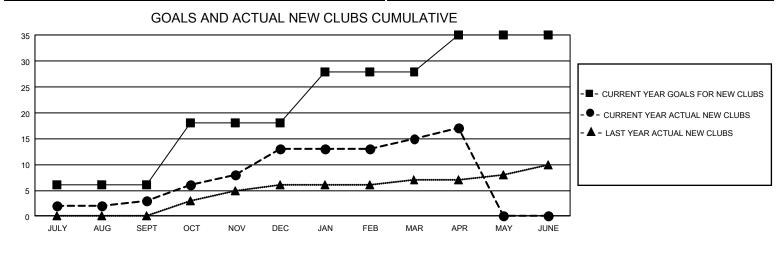

## GAT MONTHLY MEMBERSHIP PROGRESS REPORT

GMT Constitutional Area 8, Group E

REPORT DOES NOT INCLUDE CLUBS IN UNDISTRICTED AREAS.

| Clubs         |               |             |               | Members               |                        |                         |                                                    |  |
|---------------|---------------|-------------|---------------|-----------------------|------------------------|-------------------------|----------------------------------------------------|--|
|               | RESULTS FOR   | R 2020-2021 |               | RESULTS FOR 2020-2021 |                        |                         |                                                    |  |
| QUARTER       | NEW CLUB GOAL | NEW CLUBS   | DROPPED CLUBS | QUARTER MEME          | BER GROWTH NET<br>GOAL | MEMBER GROWTH<br>ACTUAL | DROPPED<br>MEMBERS ACTUAL<br>(including transfers) |  |
| JULY/AUG/SEPT | 18            | 3           | 0             | JULY/AUG/SEPT         | 300                    | 344                     | 188                                                |  |
| OCT/NOV/DEC   | 36            | 10          | 0             | OCT/NOV/DEC           | 450                    | 654                     | 445                                                |  |
| JAN/FEB/MAR   | 30            | 2           | 20            | JAN/FEB/MAR           | 325                    | 239                     | 398                                                |  |
| APR/MAY/JUNE  | 21            | 2           | 0             | APR/MAY/JUNE          | 315                    | 114                     | 45                                                 |  |